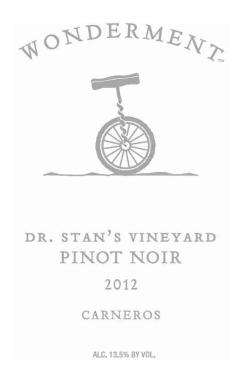

## CLASS/TYPE DESCRIPTION

TABLE RED WINE

AFFIX COMPLETE SET OF LABELS BELOW Image Type:

## Brand (front)

Actual Dimensions: 2.25 inches W X 3.5 inches H

Image Type: