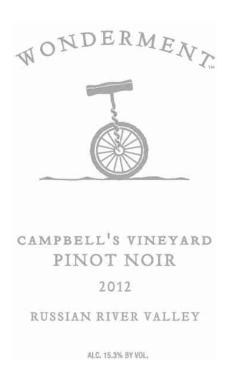

|

# QUALIFICATIONS

TTB has not reviewed this label for type size, characters per inch or contrasting background. The responsible industry member must continue to ensure that the mandatory information on the actual labels is displayed in the correct type size, number of characters per inch, and on a contrasting background in accordance with the TTB labeling regulations, 27 CFR parts 4, 5, 7, and 16, as applicable.

EXPIRATION DATE (If

## STATUS

THE STATUS IS APPROVED.

#### **CLASS/TYPE DESCRIPTION**

DESSERT /PORT/SHERRY/(COOKING) WINE

AFFIX COMPLETE SET OF LABELS BELOW Image Type:

# Brand (front)

Actual Dimensions: 2.13 inches W X 3.5 inches H



Image Type:

## Back

Actual Dimensions: 2.63 inches W X 3.5 inches H



TTB F 5100.31 (7/2012) PREVIOUS EDITIONS ARE OBSOLETE

2 of 2